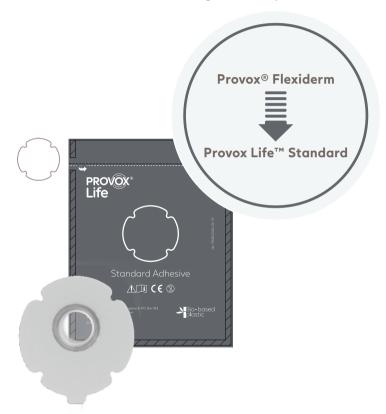

## Provox Life™ Stability

Stability Adhesive is a firm everyday adhesive that provides solidity, especially if a stoma is deep. It is an ideal adhesive for those who speak frequently or speak hands-free.

#### Has the finger lift tab for Provox Life™ Stability Adhesive changed compared to Provox StabiliBase?

No, the finger lift tab or the pull-tab is located at the same location and has the same size as on your trusted Provox StabiliBase adhesive baseplate.

#### Key features:

- Firm (yet gentle) seal and enlarged reinforced adapter for a firm good fit
- ✓ Redesigned clover-shaped adhesive for easy application and better fit
- SecureFit for security, comfort and compatibility across all Provox Life™ HMEs