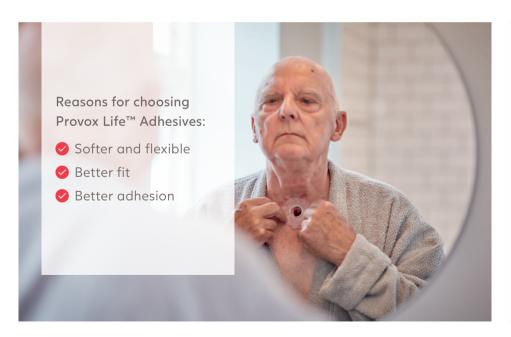

# Provox Life<sup>™</sup> Adhesives for greater comfort and fit

Provox Life<sup>™</sup> Adhesive baseplates are designed for a better fit and more comfort. They include choices suitable for a variety of skin types and stoma contours, providing you with a personalised solution.

## Suitable for a variety of stoma contours

Provox Life<sup>™</sup> Adhesives are a clover-shape design which helps to fit individual stoma shapes. Each of the leaves can fold separately, which helps to provide a better fit and to contribute to an airtight adhesion.