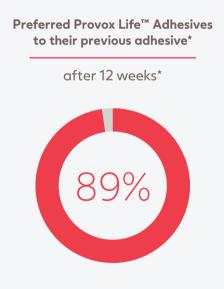

reported it was very easy or easy to find the right adhesive for their stoma contour\*