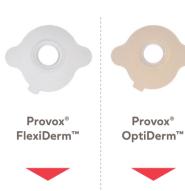

## Is Provox Life™ Sensitive Adhesive better for my skin than Provox OptiDerm?

Both Provox Life™ Sensitive and Provox OptiDerm are a skin friendly baseplate made from hypoallergenic adhesive material. Provox Life™ Sensitive is made from a new generation of hydrocolloid for a strong seal, and at the same time it is skin friendly. Provox Life™ Sensitive is also 35% thinner compared to OptiDerm to enable a better fit to different stoma shapes.