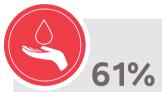

>™</sup> Adhesives for greater comfort and fit

Provox Life<sup>™</sup> Adhesive baseplates are designed for a better fit and more comfort. They include choices suitable for a variety of skin types and stoma contours, providing you with a personalised solution.





## Suitable for a variety of stoma contours

Provox Life<sup>™</sup> Adhesives are a clover-shape design which helps to fit individual stoma shapes. Each of the leaves can fold separately, which helps to provide a better fit and to contribute to an airtight adhesion.



reported it was very easy or easy to find the right adhesive for their stoma contour\*

## Reduction in the frequency of skin irritation

Provox Life<sup>™</sup> Sensitive and Night are designed with a hypoallergenic material which is gentle on sensitive skin.



reported never or rarely experiencing skin irritation with Provox Life\*

## Suitable for a range of skin types

Provox Life<sup>™</sup> Adhesive range includes three different daytime baseplates made from high-performance materials, providing you with a selection to suit your skin.



reported it was very easy or easy to find the right adhesive for their skin type\*

#### Reduction in blowthrough

Provox Life™ Standard and Stability have increased glue per square meter compared with their predecessors.

This reduces the amount of mucus and air moving through the adhesive creating a more airtight seal around the stoma for speaking and everyday fit



Reduction in changing their adhesive due to blow-through with Provox Life\*

### A simple guide to which new, improved Provox Life Adhesive