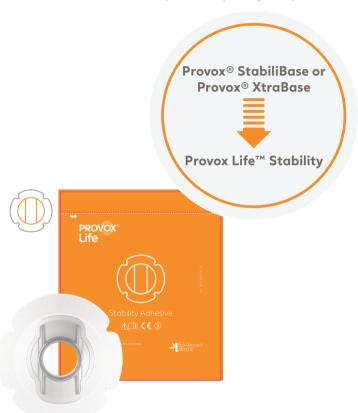

## **Provox Life™ Sensitive**

Sensitive is a gentle everyday adhesive for sensitive skin. A comfortable, gentle and low-profile adhesive that forms a good seal and provides a secure fit.

## Is Provox Life™ Sensitive Adhesive better for my skin than Provox OptiDerm?

Both Provox Life™ Sensitive and Provox OptiDerm are a skin friendly baseplate made from hypoallergenic adhesive material. Provox Life™ Sensitive is made from a new generation of hydrocolloid for a strong seal, and at the same time it is skin friendly. Provox Life™ Sensitive is also 35% thinner compared to OptiDerm to enable a better fit to different stoma shapes.

#### Key features:

- With hypoallergenic material developed for sensitive skin
- Redesigned clover-shaped adhesive for easy application and better fit
- SecureFit<sup>™</sup> for security, comfort and compatibility across all Provox Life<sup>™</sup> HME