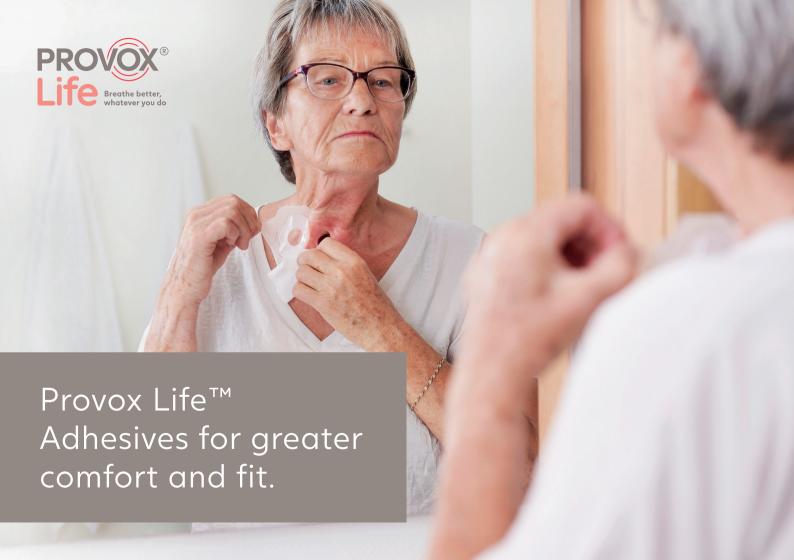

## **Provox Life™ Standard**

Standard is an everyday adhesive that provides a strong seal around your stoma. A soft, flexible and low-profile adhesive that forms a strong seal and provides a secure fit.

## How does Provox Life™ Standard Adhesive differ from Provox FlexiDerm?

The adhesive material is the same. The difference is a slightly increased adhesive coating for Provox Life™ Standard Adhesive which makes it resist higher air pressures, which may help it to stick better and reduce blow-through.

#### Key features:

- Strong (yet gentle) seal for normal skin
- Redesigned clover-shaped adhesive for easy application and better fit
- SecureFit<sup>™</sup> for security, comfort and compatibility across all Provox Life<sup>™</sup> HMEs