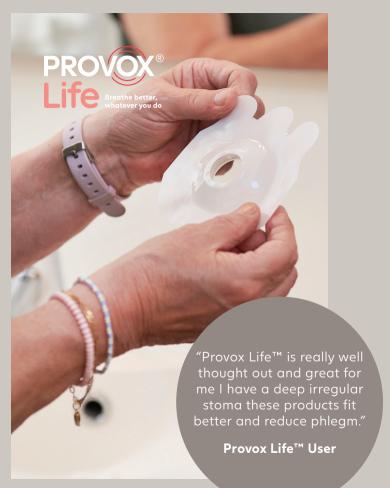

# Provox Life<sup>™</sup> Adhesives for greater comfort and fit

Provox Life<sup>™</sup> Adhesive baseplates are designed for a better fit and more comfort. They include choices suitable for a variety of skin types and stoma contours, providing you with a personalised solution.

## Suitable for a variety of stoma contours

Provox Life<sup>™</sup> Adhesives are a clover-shape design which helps to fit individual stoma shapes. Each of the leaves can fold separately, which helps to provide a better fit and to contribute to an airtight adhesion.