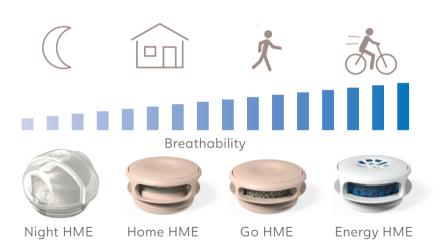

Being more active starts with trying something you enjoy and can add to your everyday routine. Due to its low breathing resistance, Provox Life Energy is a versatile HME and suitable for a range of activities.