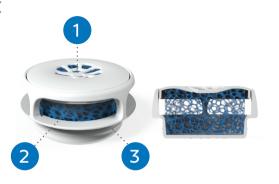

## A closer look at Provox Life™ Energy HME

Provox Life Energy provides the best breathability so you're never short of breath, no matter what you do.

- Extra holes on top to prevent accidental occlusion.
- 2 Less dense foam for increased breathability.
- SecureFit<sup>™</sup> technology for extra peace of mind.