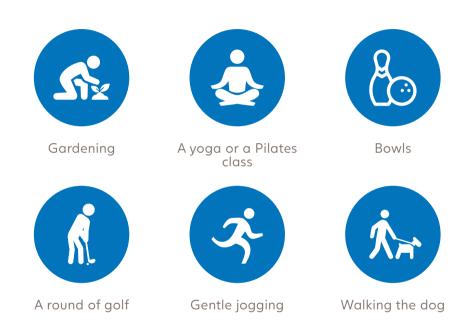

### Why not try Provox Life™ Energy for these activities?

For most people, the easiest way to get moving is to make activity part of everyday life. People are active in different ways. For some, being active means going for a walk outdoors in the fresh air. It could also be when you're out gardening, playing a round of golf or going for a jog.